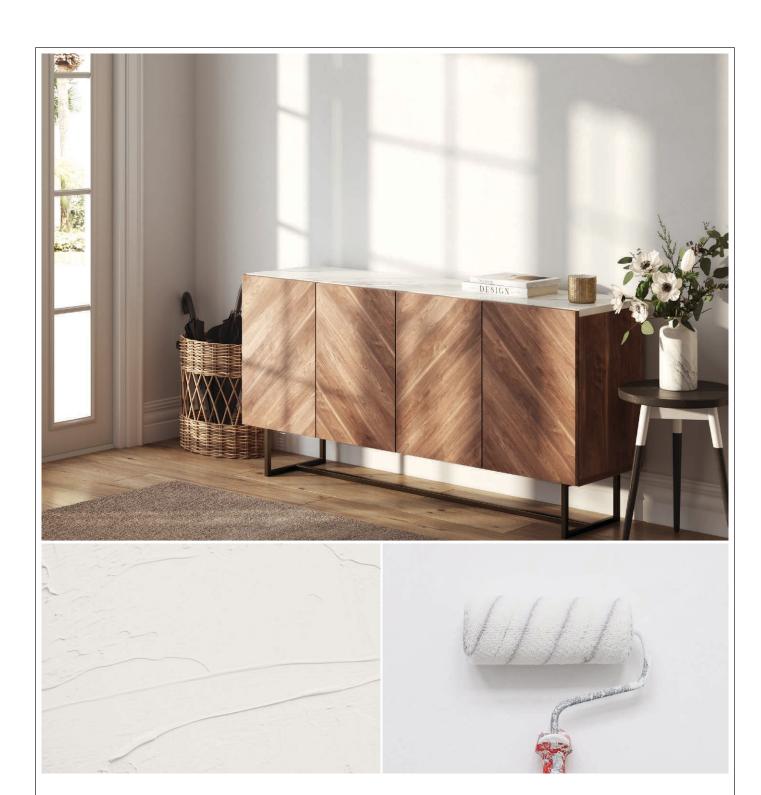

## Colour Scheme 1

CEILING Black White WALLS Black White TRIM

Black White

Colour in image may differ slightly from actual colour scheme swatches.