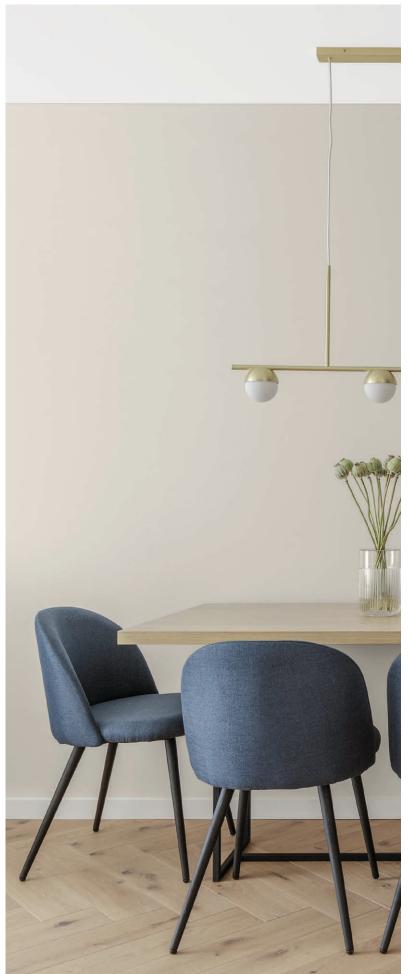

To assist you in picking a scheme right for your personal style, in addition to the handy colour guides we applied them to interior settings to give you an appreciation of the colours in an internal space.

## Colour Scheme 1

CEILING Black White WALLS Black White TRIM

Black White

Colour in image may differ slightly from actual colour scheme swatches.

## **Colour Scheme 2**

CEILING St Clair QUARTER WALLS Sea Fog DOUBLE TRIM Sea Fog | HALF