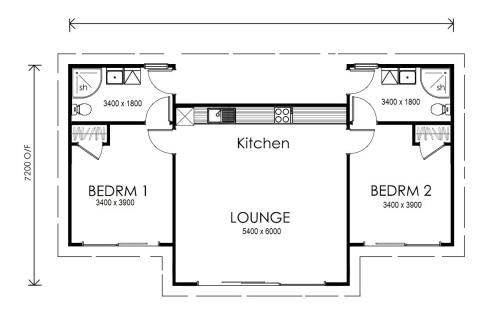

## Waters

76m<sup>2</sup>

Versatility is the word for this home. Perfect for a holiday home, rental property or farm workers accommodation, two separate workers or two separate renters.