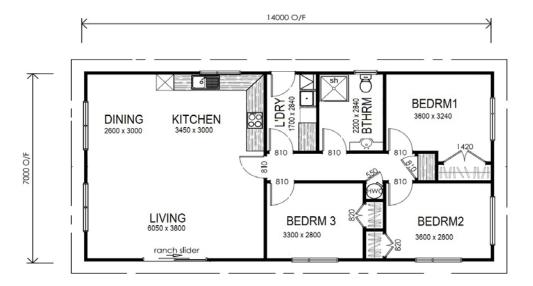

## Richards

98m<sup>2</sup>

Opportunities abound this strikingly simple home, with its clean lines just waiting for you to put your stamp on it. If it's a holiday home, rental property or farm workers accommodation you are looking for, then this is a popular choice.

## Key Features:

- ▶ Fibre cement weather boards
- ▶ Gable roof
- ► Open plan living