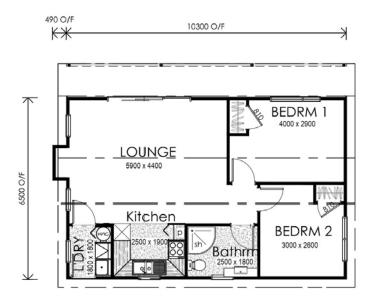

## Plant

67m<sup>2</sup>

A timeless classic designed home if you are looking for a compact holiday home, rental property or farm workers accommodation, this home will be a great fit.

## Key Features:

- Veranda
- ▶ Open plan living
- ▶ Chimney feature