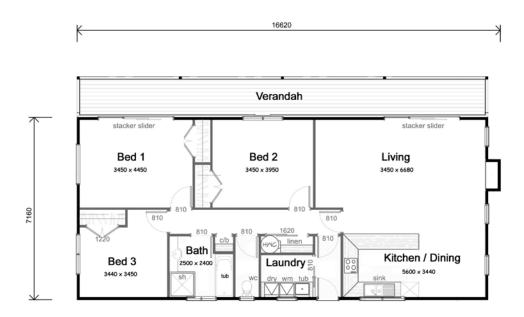

3 bedrooms 🕞 1 toilet 🔄 1 bathroom 🕞 🗸 laundry

## 117m<sup>2</sup>

A timeless classic designed home. Whether you're looking for a family home, a holiday home, rental property or a farm worker's accommodation, this home ticks all the right boxes.

## Key Features:

- ▶ Fibre cement weather boards
- Open plan living
- Veranda
- Chimney feature