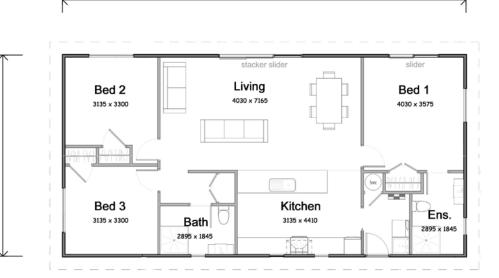

## Lennon

103m<sup>2</sup>

A cleverly designed home. No hallways makes for a lot of features packed into a compact size. Whether you're looking for a family home, holiday home, rental property or a farm workers accommodation, this home works very well.

## Lennon

103m<sup>2</sup> Specification Guide

14.400

Roof Colourcote ZR8.40 Corrugate, gable Roof, 20 Degree Pitch, Colour Steel Fascia & Gutter System

Cladding
Fibre Cement Weather Boards

Windows
Powder Coated Aluminium Windows with Paint Quality 19mm