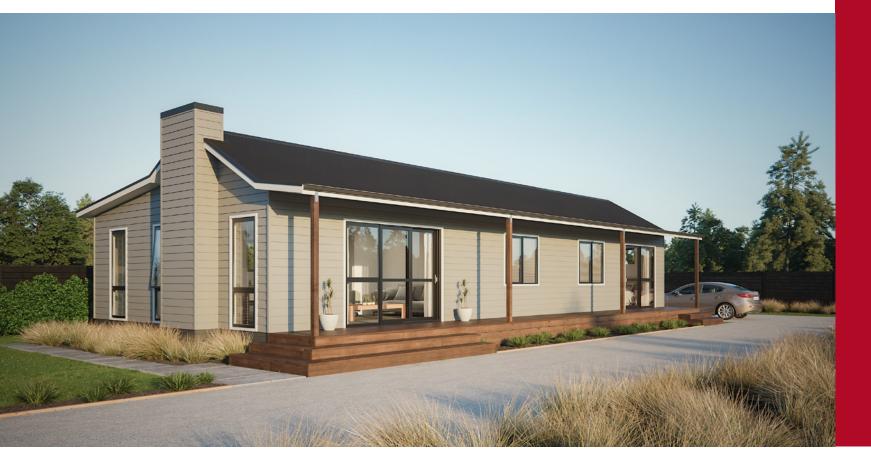

## Jagger

125m<sup>2</sup>

A timelessly classic-designed home. Whether you're looking for a family home, a holiday home, rental property or a farm workers accommodation, this homes ticks all the right boxes.

## Key Features:

- ▶ Fibre cement weather boards
- ▶ Open plan living
- Veranda
- ▶ Ensuite
- ▶ Chimney feature
- ▶ Walk-in robe