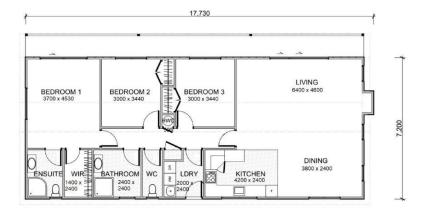

## Jagger

125m<sup>2</sup>

A timelessly classic-designed home. Whether you're looking for a family home, a holiday home, rental property or a farm workers accommodation, this homes ticks all the right boxes.

## Key Features:

- ▶ Fibre cement weather boards
- ▶ Open plan living
- Veranda
- ▶ Ensuite
- ▶ Chimney feature
- ▶ Walk-in robe