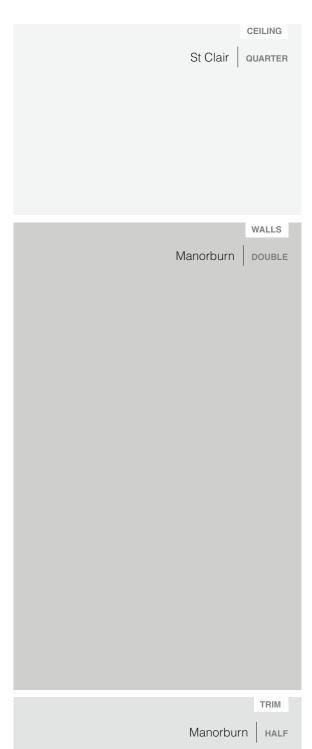

Colour in image may differ slightly from actual colour scheme swatches.

Colour in image may differ slightly from actual colour scheme swatches.