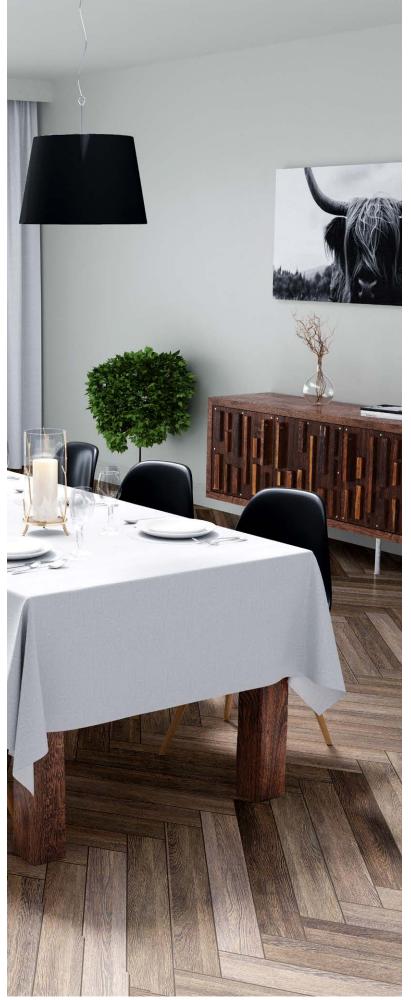

CEILING Black White WALLS Black White

Colour in image may differ slightly from actual colour scheme swatches.

TRIM

Black White

| C           | EILING |
|-------------|--------|
| Mt Aspiring | HALF   |
|             | WALLS  |
| Mt Aspiring | HALF   |
|             | TRIM   |
| Mt Aspiring | HALF   |