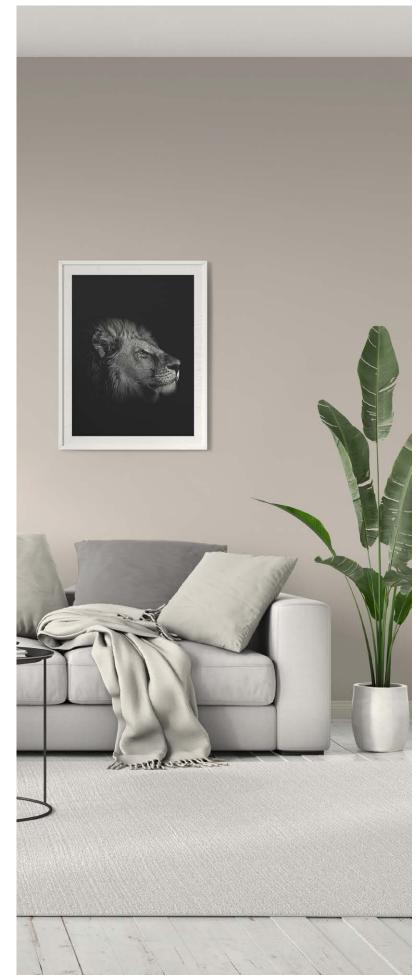

# Colour Scheme 3

| CEILING<br>St Clair QUARTER |
|-----------------------------|
| Opononi   HALF              |
| TRIM<br>Opononi quarter     |

Colour in image may differ slightly from actual colour scheme swatches.