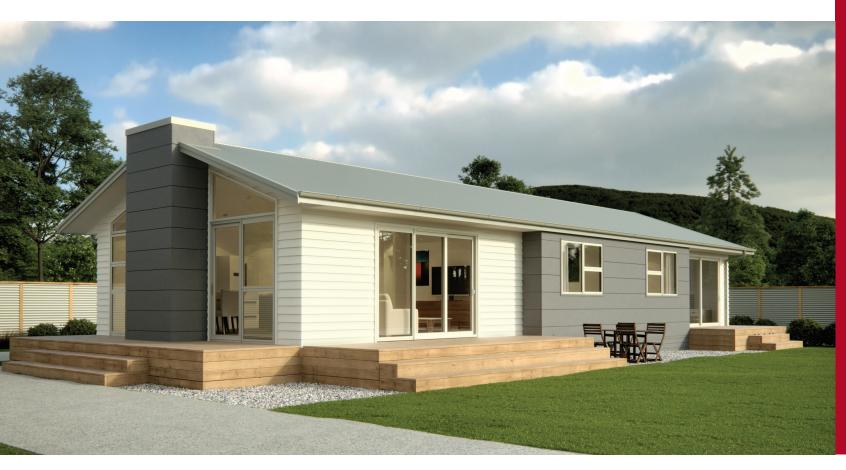

## George

132m<sup>2</sup>

Something out of the box, this modern-looking home has a chimney feature and pitched ceilings to give it a point of difference. Whether you're looking for a family home or holiday home, this stylish house ticks all the right boxes.