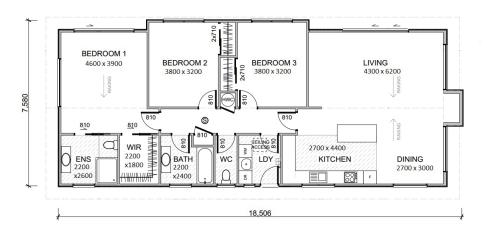

## George

132m<sup>2</sup>

Something out of the box, this modern-looking home has a chimney feature and pitched ceilings to give it a point of difference. Whether you're looking for a family home or holiday home, this stylish house ticks all the right boxes.

## Key Features:

- ▶ Ensuite
- ▶ Open plan living
- ▶ Pitched ceilings