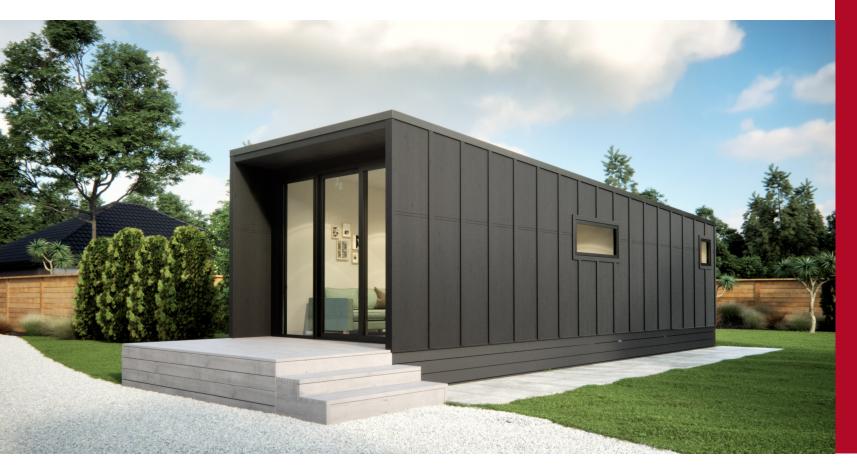

## Bowie

35m<sup>2</sup>

A Modern self-contained design Perfect for visitor accommodation, single man's quarters or extra rental. This home will look stylish in any location.

## Key Features:

- Open plan living
- Modern design
- Mono roof

| Roof           | Colourcote ZR8.40 Hi5, Mono Roof, 3 Degree Pitch, Colour<br>Metal Gutter System |
|----------------|---------------------------------------------------------------------------------|
| Cladding       | Shadowclad Ply with Timber Battens                                              |
| Windows        | Powder Coated Aluminium Windows with Paint Quality 19mm Reveals                 |
| Glazing        | Double, Clear, Obscure Glass to Bathroom                                        |
| External Doors | Aluminium Powder Coated                                                         |
| Floors         | SG8 Subfloor Timber, 20mm Particleboard                                         |
| Insulation     | R3.6 to Ceiling, R2.6 to Walls, R1.6 Under Floor                                |