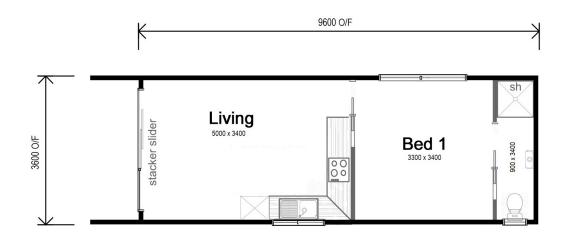

1 bedroom

 $\left( \underbrace{ \mathbf{L}} \right)$  1 bathroom

## Bowie

35m<sup>2</sup>

A Modern self-contained design Perfect for visitor accommodation, single man's quarters or extra rental. This home will look stylish in any location.