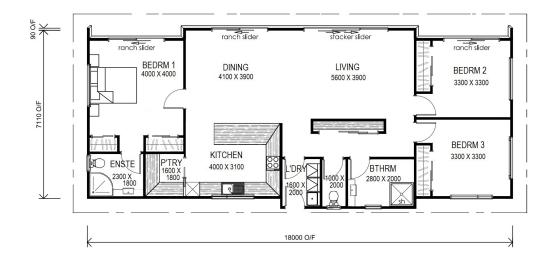

## Bella

129m<sup>2</sup>

Sleek and stylish, this architecturally inspired design boasts some great features. Great north aspect with large doors and raked ceiling makes a stylish home for stylish living.

## Key Features:

- Walk-in pantry
- Ensuite
- Raked ceilings