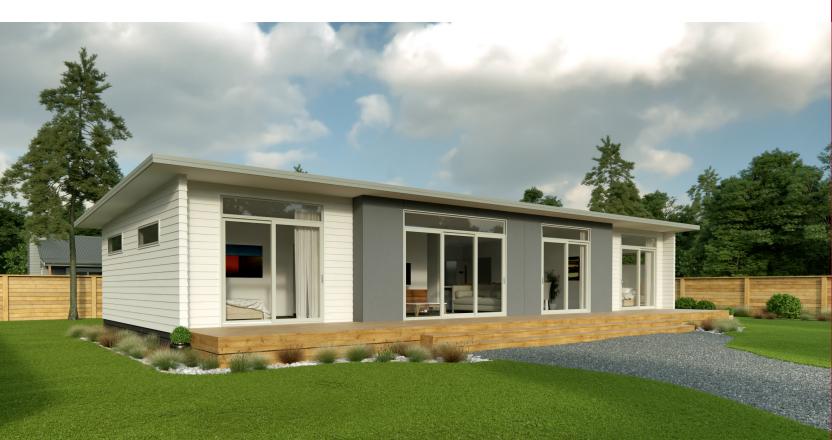

## Bella

129m<sup>2</sup>

Sleek and stylish, this architecturally inspired design boasts some great features. Great north aspect with large doors and raked ceiling makes a stylish home for stylish living.

## Bella